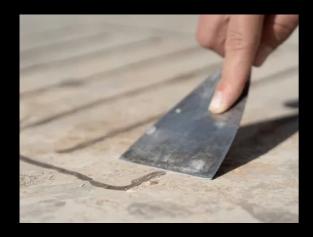

### Steps on how to install Vinyl planks:

- 1) The floor should be even and nearly flat. It should also be clean and clear of any debris to ensure a proper finish.
- 2) Prepare the vinyl planks and water-based glue. Use a trowel, paint roller or brush to distribute the right amount of glue on the floor surface and on the vinyl itself if needed.
- 3) Use our recommended water-based glue if available. Our Big Ass Bond adhesive is designed and blended specifically for our luxury vinyl planks.