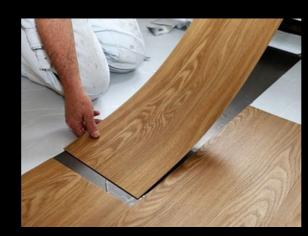

### Steps on how to install Vinyl planks:

- 1) The floor should be even and nearly flat. It should also be clean and clear of any debris to ensure a proper finish.
- 2) Prepare the vinyl planks and water-based glue. Use a trowel, paint roller or brush to distribute the right amount of glue on the floor surface and on the vinyl itself if needed.
- 3) Use our recommended water-based glue if available. Our Big Ass Bond adhesive is designed and blended specifically for our luxury vinyl planks.