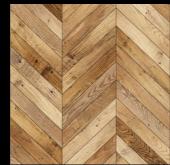

chen
- Comfort room/washroom
- Balcony
- Outdoor areas
- High traffic public areas



- Luxury Vinyl Planks
- **Water Based Adhesive**
- 10/20mm self leveling mortat (optional)
- **Concrete Substrate**

**WARNING:** Do not use Rugby or any solvent-based adhesives as it will damage the vinyl planks.

### Steps on how to install Vinyl planks:

- 1) The floor should be even and nearly flat. It should also be clean and clear of any debris to ensure a proper finish.
- 2) Prepare the vinyl planks and water-based glue. Use a trowel, paint roller or brush to distribute the right amount of glue on the floor surface and on the vinyl itself if needed.
- 3) Use our recommended water-based glue if available. Our Big Ass Bond adhesive is designed and blended specifically for our luxury vinyl planks.









Chevron

# **LUXURY VINYL PLANKS**







- 5) Prevent from stepping or walking over the planks after installation. To ensure the strength of the glue, let it fully cure for about 24 42 hours.
- 6) After the glue has fully cured, sweep the floor, and use a damp cloth or mop to clean the vinyl flooring for a clean and desirable finish.
- 7) For care and maintenance, only use damp cloth or a clean damp mop. Never use wax or any bleach products as it may damage the vinyl planks.



We recommend using our **Big Ass Bond** adhesive for our Luxury Vinyl planks as its mixture is optimized specifically for our planks.

Available in 1 kilo and 1 gallon Concentrated mixture, less is more.